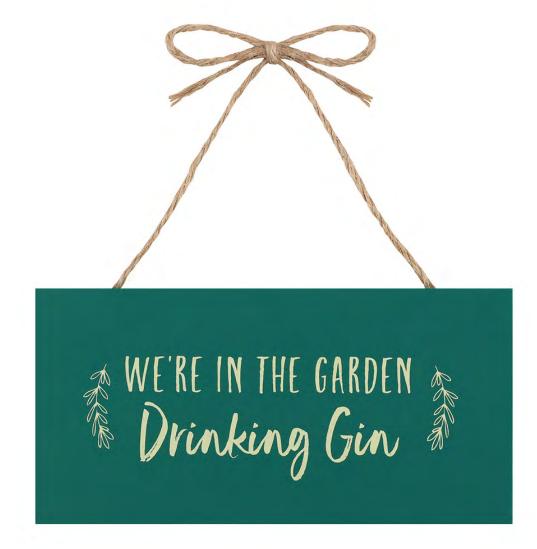

> Product Code GG 56938

We're in the Garden Drinking Gin Hanging Garden Sign

Barcode: 5056131106215

#### **Product Description**

This fun hanging sign is the perfect decor piece for any couple that loves to garden and drink. Features 'We're in the gardendrinking gin' text on a foliage green background. Made of MDF and strung on a jute rope.